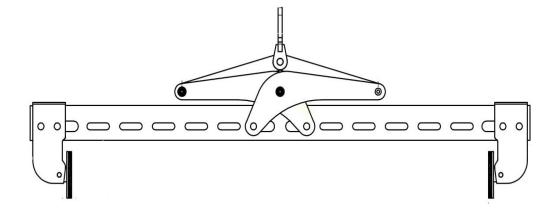

## General

For lifting and moving of concrete blocks and natural stone. Long-lasting, high friction replaceable Polyurethane gripping pads protect load surfaces against damage. Suitable for use on cranes or forklift booms. Clamp jaws are gravity controlled. They open automatically on every second lift and close on every second lift.

## **Features**

- ·Adjustable jaw opening width
- •A large gripping range, making it suitable for a wide range of applications
- •Long-lasting, high friction replaceable Polyurethane gripping pads
- Lifting eye for attaching to a crane hook
- Auto locks and unlocks the load