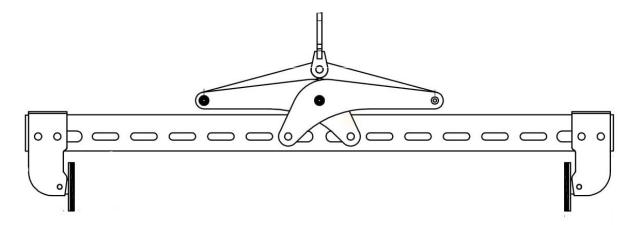

Clamp jaws are gravity controlled. They open automatically on every second lift and close on every second lift.

## **Features**

- ·Adjustable jaw opening width
- •A large gripping range, making it suitable for a wide range of applications
- •Long-lasting, high friction replaceable Polyurethane gripping pads
- •Lifting eye for attaching to a crane hook
- Auto locks and unlocks the load